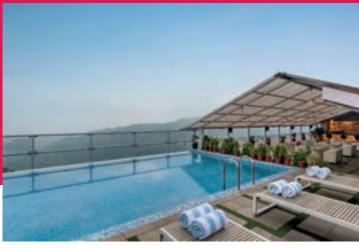

#### Pool

- Temperature controlled infinity swimming pool.
- 34 cover multi speciality restaurant.
- Pool-side open bar.
- Perfect for celebration, gatherings, couples, friends and family.